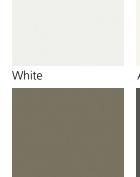

### Finishes and Powder Coat Colors

We have colors and finishes that will complete any décor. Whether you want a simple solid color, or a classic woodgrain look, we can help. We offer finishes for each style of door.

#### **Thermofoil Laminate**

Thermofoil is perfect for surfaces that feature custom profiles, like our Shaker Doors or our Raised Panel Doors. Thermofoil is a thin laminate that is fused to a medium-density fiberboard (MDF) panel, creating a smooth easy-to-care-for finish. Themofoil is available in a wide range of woodgrains and solid colors.

#### Melamine

Melamine is a sheet material used on flat surfaces, such as our Shaker 5 Piece Door and our Flat Panel Door styles. Melamine is also used on side panels. Melamine offers a wide range of textured woodgrain and solids color finishes. Some woodgrain melamine is nearly indistinguishable from natural wood.

#### **Powder Coat**

We offer nine beautiful powder-coated colors that are great by themselves or used mix and match with thermofoil or melamine woodgrain finishes. Powder coating works great on all flat or profiled surfaces. We use a proprietary in-house process, resulting in a seamless finish that is attractive and very durable.