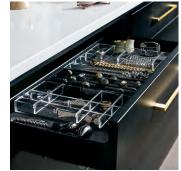

Pull-out Belt Rack

Pull out Tie Rack

Clothes Hamper

Waste Basket

Jewelry Insert

Jewelry Drawer