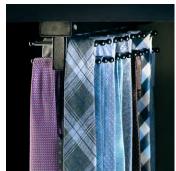

Pull-out Belt Rack

Pull out Tie Rack

Clothes Hamper

Waste Basket

Jewelry Insert

Jewelry Drawer