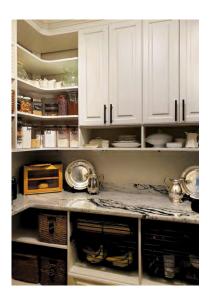

**Right**: A dream pantry for any home

Far right: Watching TV is a pleasure in a custom-built media center

**Below:** Add a gorgeous touch to any dining room with this cabinet

Above center: Have hobbies? Convert a spare closet into the ultimate storage space