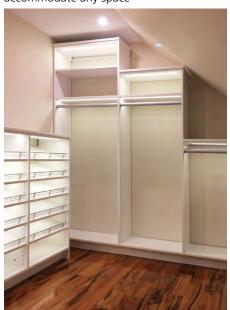

**Below:** RedLine Closet Systems can accommodate any space

#### Reach-in or Built-in

Even a small space will benefit greatly from a custom-built organizer that makes efficient use of every inch of your closet. Looking for a different take on a reach-in closet? Use your existing reach-in closet space for a custom built-in (above). With our great selection of styles, colors and finishes, it will look great in any room.