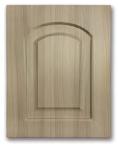

#### **Raised Panel Doors**

Want more choices? Raised Panel Door styles are available to match any décor... contemporary, traditional or classic.

**Raised Panel** doors are available in a variety of woodgrain or solid color thermofoil laminates, or powdercoated finishes.

#### **Thermofoil Laminate**

Thermofoil is perfect for surfaces that feature custom profiles, like our Shaker Doors or our Raised Panel Doors. Thermofoil is a thin laminate that is fused to a medium-density fiberboard (MDF) panel, creating a smooth easy-to-care-for finish. Themofoil is available in a wide range of woodgrains and solid colors.