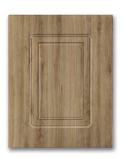

#### **Raised Panel Doors**

Want more choices? Raised Panel Door styles are available to match any décor... contemporary, traditional or classic.

**Raised Panel** doors are available in a variety of woodgrain or solid color thermofoil laminates, or powdercoated finishes.

#### **Thermofoil Laminate**

Thermofoil is perfect for surfaces that feature custom profiles, like our Shaker Doors or our Raised Panel Doors. Thermofoil is a thin laminate that is fused to a medium-density fiberboard (MDF) panel, creating a smooth easy-to-care-for finish. Themofoil is available in a wide range of woodgrains and solid colors.