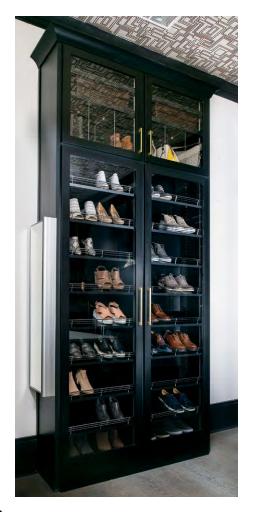

#### **Below Center:**

Functional home office would look great in any home

Below: Lots of shoes? Stack 'em high with custom cabinets

Far Left: Need a closet, but nowhere to put it? A wardrobe can be the perfect solution