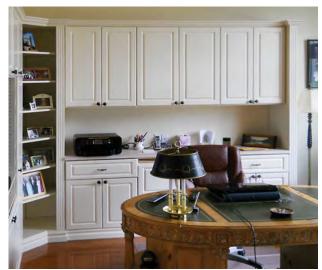

#### **Below Center:**

Functional home office would look great in any home

Below: Lots of shoes? Stack 'em high with custom cabinets

Far Left: Need a closet, but nowhere to put it? A wardrobe can be the perfect solution