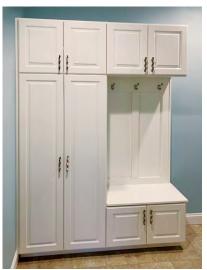

Left: Built in shelves and storage create a focal point in any family room

Below Left: Lockers are great way to organize your family