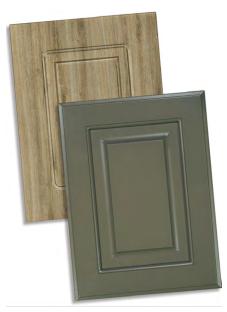

#### **Raised Panel Doors**

Want more choices? Raised Panel Door styles are available to match any décor... contemporary, traditional or classic.

**Raised Panel** doors are available in a variety of woodgrain or solid color thermofoil laminates, or powdercoated finishes.

#### **Flat Panel Doors**

This clean, simple style works perfectly with contemporary or modern décor.

**Flat Panel** doors (often called slab doors) are available in a wide selection of melamine finishes and color choices.