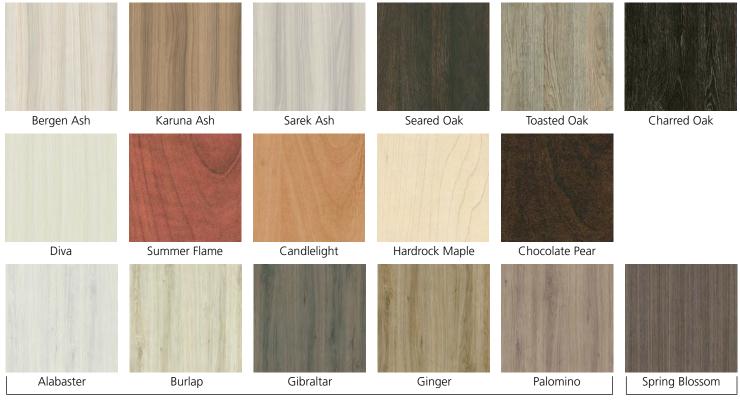

### Finishes and Powder Coat Colors

We have colors and finishes that will complete any décor. Whether you want a simple solid color, or a classic woodgrain look, we can help. We offer finishes for each style of door.

#### **Thermofoil Laminate**

Thermofoil is perfect for surfaces that feature custom profiles, like our Shaker Doors or our Raised Panel Doors. Thermofoil is a thin laminate that is fused to a medium-density fiberboard (MDF) panel, creating a smooth easy-to-care-for finish. Themofoil is available in a wide range of woodgrains and solid colors.

#### Melamine

Melamine is a sheet material used on flat surfaces, such as our Shaker 5 Piece Door and our Flat Panel Door styles. Melamine is also used on side panels. Melamine offers a wide range of textured woodgrain and solids color finishes. Some woodgrain melamine is nearly indistinguishable from natural wood.

### **Wood Finishes**

COLORS NOT AVAILABLE IN THERMOFOIL

N/A IN 5 PIECE