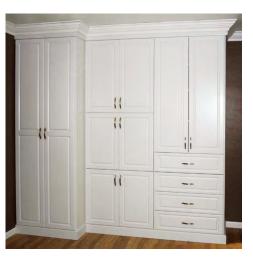

#### **Below Center:**

Functional home office would look great in any home

Below: Lots of shoes? Stack 'em high with custom cabinets

Far Left: Need a closet, but nowhere to put it? A wardrobe can be the perfect solution

#### **Wardrobe Closets**

No existing closet space in your room? We can transform any space into a free-standing wardrobe closet. A well designed custom wardrobe can provide the storage you need, even if none existed before. And with the variety of styles, colors and finishes available, your wardroom will blend with any décor and look like a custom piece of furniture.