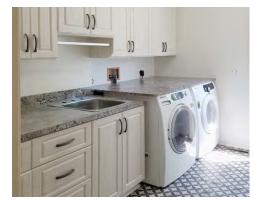

**Above right:** Turn any small area into a home office

**Right:** This island cabinet provides great storage in any walk in closet

Far right: Doing laundry is a little more pleasant in a bright laundry room like this