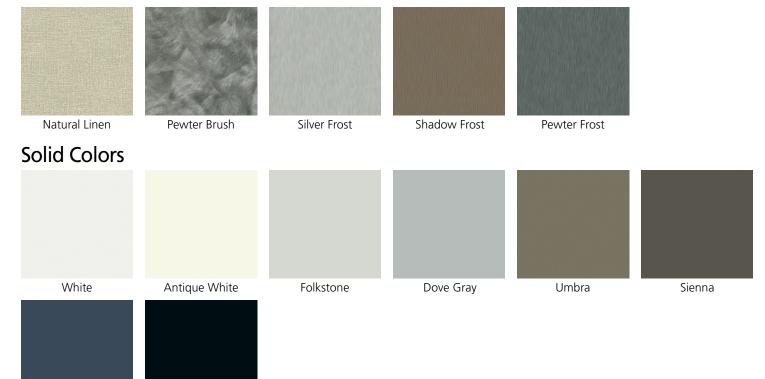

### Finishes and Powder Coat Colors

We have colors and finishes that will complete any décor. Whether you want a simple solid color, or a classic woodgrain look, we can help. We offer finishes for each style of door.

#### **Thermofoil Laminate**

Thermofoil is perfect for surfaces that feature custom profiles, like our Shaker Doors or our Raised Panel Doors. Thermofoil is a thin laminate that is fused to a medium-density fiberboard (MDF) panel, creating a smooth easy-to-care-for finish. Themofoil is available in a wide range of woodgrains and solid colors.

#### Melamine

Melamine is a sheet material used on flat surfaces, such as our Shaker 5 Piece Door and our Flat Panel Door styles. Melamine is also used on side panels. Melamine offers a wide range of textured woodgrain and solids color finishes. Some woodgrain melamine is nearly indistinguishable from natural wood.

#### **Powder Coat**

We offer nine beautiful powder-coated colors that are great by themselves or used mix and match with thermofoil or melamine woodgrain finishes. Powder coating works great on all flat or profiled surfaces. We use a proprietary in-house process, resulting in a seamless finish that is attractive and very durable.

#### **Powder Coat Colors**

Mysterious

Black

## **Color Choices**

### **Wood Finishes**

COLORS NOT AVAILABLE IN THERMOFOIL

N/A IN 5 PIECE

#### **Pattern Finishes**

Mysterious

Black

9