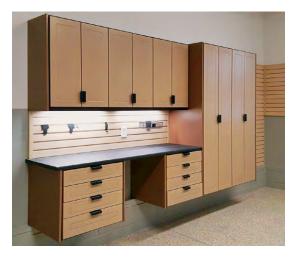

ntries and much more.

**Right**: A dream pantry for any home

Far right: Watching TV is a pleasure in a custom-built media center

**Below:** Add a gorgeous touch to any dining room with this cabinet











Above center: Have hobbies? Convert a spare closet into the ultimate storage space

**Above right:** Turn any small area into a home office

**Right:** This island cabinet provides great storage in any walk in closet

Far right: Doing laundry is a little more pleasant in a bright laundry room like this







Left: Built in shelves and storage create a focal point in any family room

Below Left: Lockers are great way to organize your family

#### **Below Center:**

Functional home office would look great in any home

Below: Lots of shoes? Stack 'em high with custom cabinets











Far Left: Need a closet, but nowhere to put it? A wardrobe can be the perfect solution

Left: Custom RedLine Garagegear is designed for the garage environment

# RedlineClosetSystems

### **ORGANIZING HOMES & CLOSETS**

Custom Closets | Bookcases/Shelves

Home Office | Media Centers

**Utility Rooms | Mudrooms** 

Craft Rooms | Pantries

Murphy Beds | Garage Cabinets

**Contact Your Local Authorized Dealer**