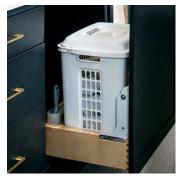

Pull-out Belt Rack

Pull out Tie Rack

Clothes Hamper

Waste Basket

Jewelry Insert

Jewelry Drawer