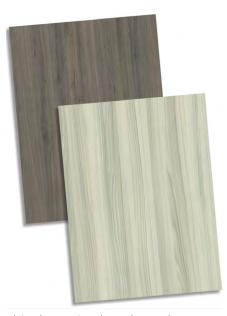

### Finishes and Powder Coat Colors

We have colors and finishes that will complete any décor. Whether you want a simple solid color, or a classic woodgrain look, we can help. We offer finishes for each style of door.

#### **Thermofoil Laminate**

Thermofoil is perfect for surfaces that feature custom profiles, like our Shaker Doors or our Raised Panel Doors. Thermofoil is a thin laminate that is fused to a medium-density fiberboard (MDF) panel, creating a smooth easy-to-care-for finish. Themofoil is available in a wide range of woodgrains and solid colors.

#### Melamine

Melamine is a sheet material used on flat surfaces, such as our Shaker 5 Piece Door and our Flat Panel Door styles. Melamine is also used on side panels. Melamine offers a wide range of textured woodgrain and solids color finishes. Some woodgrain melamine is nearly indistinguishable from natural wood.