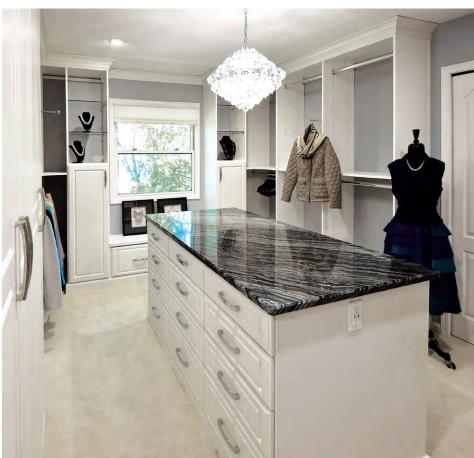

**Below:** Add a beautiful china cabinet in your kitchen or dining room

**Above:** Wouldn't this furniture-quality hutch be great for dishes or collections

**Left:** Gorgeous custom showroom-quality walk-in closet

**Above right:** Turn any small area into a home office

**Right:** This island cabinet provides great storage in any walk in closet

Far right: Doing laundry is a little more pleasant in a bright laundry room like this