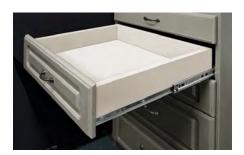

#### **Drawer Boxes**

We offer two drawer styles from which to choose...a white melamine drawer box or our top-of-the-line Baltic birch drawer box featuring superior dovetail construction. All drawers feature full-extension drawer glides for maximum usability.

#### **Final Touches**

No closet design is complete without careful attention to the final details – hardware for the doors and drawers. Heavy duty full-extension glides let you access every inch of drawer space and their smooth chrome finish eliminates snags. Handles and pulls add the final touch of decorative flair to your design, and are available in a wide variety of styles and finishes. These high quality accessories are designed for many years of trouble-free use.