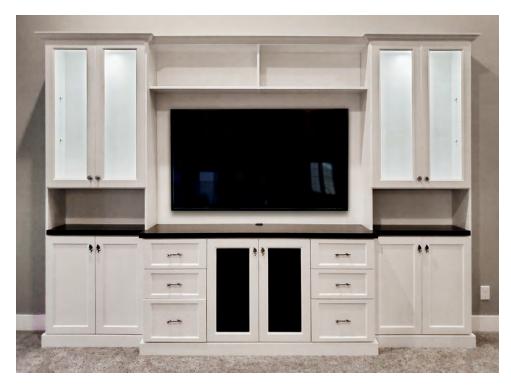

**Right**: A dream pantry for any home

Far right: Watching TV is a pleasure in a custom-built media center

**Below:** Add a gorgeous touch to any dining room with this cabinet

Above center: Have hobbies? Convert a spare closet into the ultimate storage space