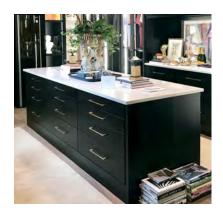

**Above right:** Turn any small area into a home office

**Right:** This island cabinet provides great storage in any walk in closet

Far right: Doing laundry is a little more pleasant in a bright laundry room like this