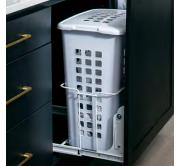

Pull-out Belt Rack

Pull out Tie Rack

Clothes Hamper

Waste Basket

Jewelry Insert

Jewelry Drawer