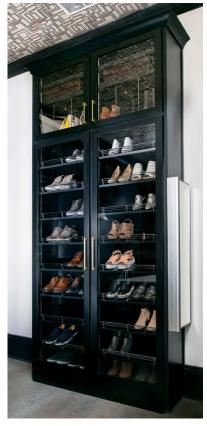

#### **Below Center:**

Functional home office would look great in any home

Below: Lots of shoes? Stack 'em high with custom cabinets

Far Left: Need a closet, but nowhere to put it? A wardrobe can be the perfect solution