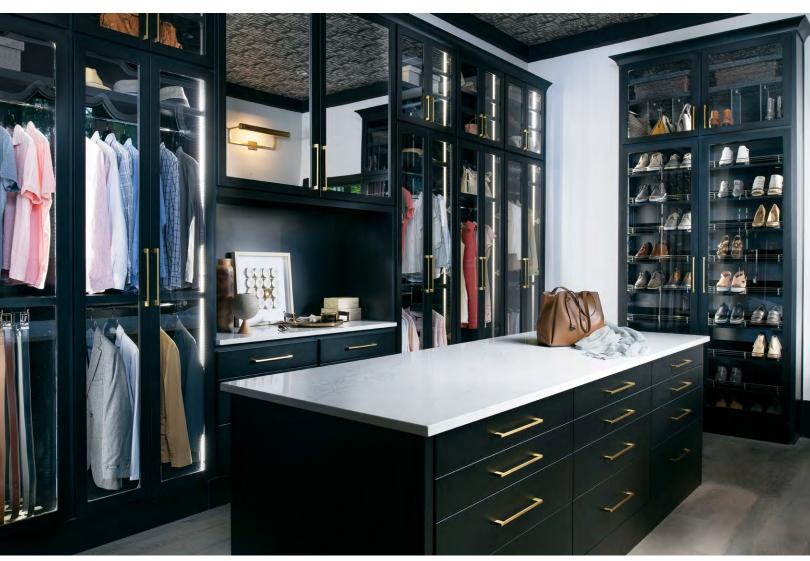

**Below:** Add a beautiful china cabinet in your kitchen or dining room

**Above:** Wouldn't this furniture-quality hutch be great for dishes or collections

**Left:** Gorgeous custom showroom-quality walk-in closet

**Above right:** Turn any small area into a home office

**Right:** This island cabinet provides great storage in any walk in closet

Far right: Doing laundry is a little more pleasant in a bright laundry room like this