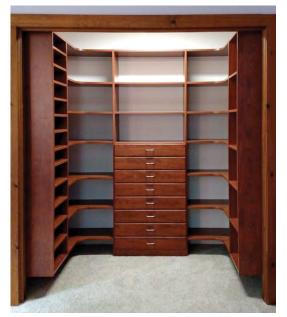

**Below:** Add a beautiful china cabinet in your kitchen or dining room

**Above:** Wouldn't this furniture-quality hutch be great for dishes or collections

**Left:** Gorgeous custom showroom-quality walk-in closet

#### **Walk-in Closets**

An organized custom walk-in closet can get you off to a great start each day. Whether your space is large, or not-so-large, we can make use of every inch of it. And your closet will look great. We offer more style and color options than our competitors, and you're never limited by predetermined choices.