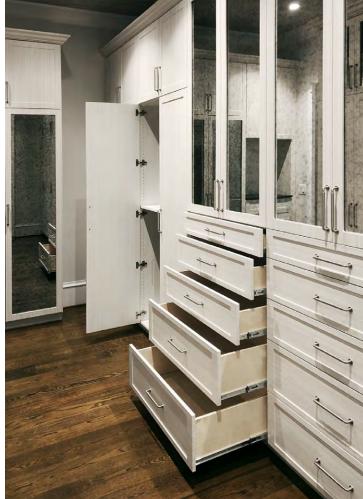

### Accessories to Complete Your Closet

Accessories will complete your custom closet and turn it into a functional organized space. With our large variety of rods, baskets, bins and racks, you can personalize your space to work exactly the way you want. Finally, complete your closet makeover with decorative handles and pulls in complementary colors and finishes.

#### **Final Touches**

No closet design is complete without careful attention to the final details – hardware for the doors and drawers. Heavy duty full-extension glides let you access every inch of drawer space and their smooth chrome finish eliminates snags. Handles and pulls add the final touch of decorative flair to your design, and are available in a wide variety of styles and finishes. These high quality accessories are designed for many years of trouble-free use.