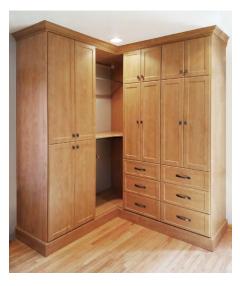

#### **Wardrobe Closets**

No existing closet space in your room? We can transform any space into a free-standing wardrobe closet. A well designed custom wardrobe can provide the storage you need, even if none existed before. And with the variety of styles, colors and finishes available, your wardroom will blend with any décor and look like a custom piece of furniture.

#### **Below Center:**

Functional home office would look great in any home

Below: Lots of shoes? Stack 'em high with custom cabinets

Far Left: Need a closet, but nowhere to put it? A wardrobe can be the perfect solution